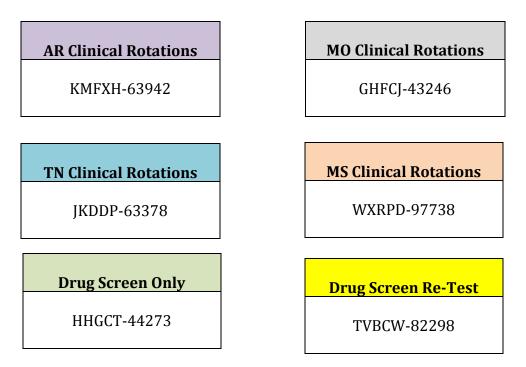

## How It Works:

1. Enter code for the program you will be attending (located above the "Get Started!" button on the right side of the web page.)

- 2. Create an account or if you already have a Qualified First account, log back in as a "returning user" and enter the code at the top of your home page.
- 3. Enter all required information.
- 4. Provide supporting documentation.
- 5. Track your progress.
- 6. Information will automatically be shared with your school.